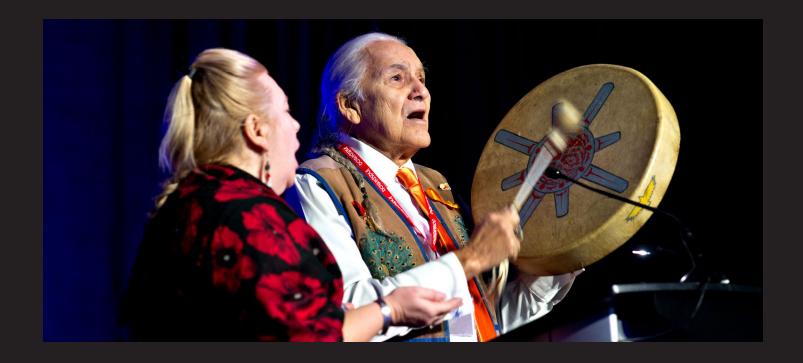

May 2022 marked an especially meaningful moment in time: the 2022 Indspire Awards was the first major in-person gathering that Indspire had hosted since the COVID-19 pandemic enforced a pause on in-person gatherings in 2020. A sense of homecoming coupled with

new beginnings was in the air in Ottawa, ON, as over 900 guests gathered to honour the year's twelve outstanding Indigenous achievers. The accompanying broadcast on CBC and APTN was nominated for a Canadian Screen Award in the "Best Biography or Arts Documentary Program or Series" category.

## A Kind of Homecoming

While celebrating Indigenous excellence is always a noteworthy occasion, the 2022 Indspire Awards also had a new significance: it was the first time the Awards had been celebrated in person since the COVID-19 pandemic paused in-person gatherings after the 2020 Awards took place. With the dynamic Stan Wesley as MC and featuring a stellar Indigenous fusion dinner inspired by Chef David Wolfman, the 2022 Arts Laureate, the evening was an unforgettable experience for over 900 guests. A musical performance by Tom Wilson rounded out a magical evening that felt like a long-awaited reunion after the pandemic-created hiatus.

The 2022 Indspire Awards were broadcast on CBC and APTN on Sunday, June 19<sup>th</sup>, 2022, reaching viewers from coast to coast to coast. Not only did the program receive acclaim for its intimate focus on the recipients and their lives – similar to the documentary-style approach so successfully utilized for the 2021 Awards – it was also nominated for a Canadian Screen Award in the "Best Biography or Arts Documentary Program or Series" category.