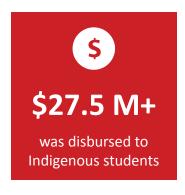

Throughout a year of constantly evolving national and global events, Indspire continued its vital mandate of steadily supporting First Nations, Inuit, and Métis students through a variety of venues in a variety of ways. The **Building Brighter Futures: Bursaries and Scholarships** (BBF) program received a record-breaking number of applications, notably awarding over \$27.5 million in scholarships and bursaries to more than 7,500 Indigenous students – a number which signifies both that Indspire's reach is expanding and that there is still an overwhelming need for support among Indigenous post-secondary learners. Online, the Rivers to Success Indigenous Mentorship program engaged over 3,000 Indigenous learners across Turtle Island through its online portal with a uniquely valuable combination of resources, events, and mentorship.

Our Building Brighter Futures program has once again proven its worth, having supported more than 7,500 students this year alone. Thanks to our generous donors and partners, we've managed to dispense over \$27.5 million in scholarships, bursaries, and awards. Each of these awards is not merely financial aid but also a testament to our belief in the boundless potential of Indigenous youth.

# By the Numbers

\$217 M+

provided to students since 1996

66,000+

bursaries, scholarships, and awards provided to students since 1996

\$27.5 M+

was disbursed to Indigenous students in 2022-2023

7,500+

In 2022-23, Indspire disbursed more than \$27.5 million to over 7,500 Indigenous students. Approximately 88% of surveyed students who have received BBF funding have graduated from a post-secondary institution, and approximately 45% of employed surveyed recipients work in Indigenous communities or in Indigenous-run businesses.