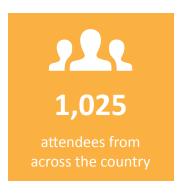

Whether the stage was virtual or physical, Indspire's 2022-23 events featured exceptional content, innovative approaches, and captivating entertainment. Due to rising COVID-19 case counts, Indspire successfully pivoted to a virtual format for the 2022 Soaring: Indigenous Youth Empowerment Gathering, which virtually hosted 1,025 Indigenous high school students and their educators from across the country. The team delivered engaging, thought-provoking content while keeping communities safe.