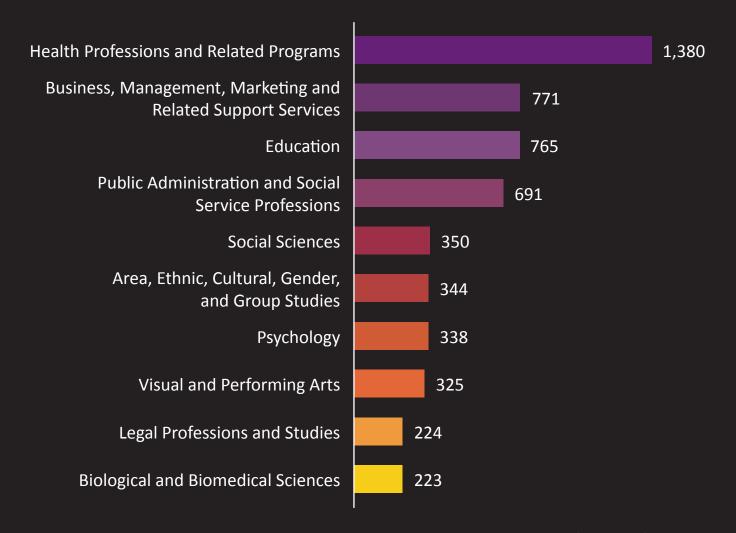

is designed to address the specific needs of Indigenous learners.

And once they receive this assistance, students not only go on to successfully graduate, but they also enter the careers of their choice – careers which have a direct impact on their communities as well as Turtle Island in general. As they keep telling us, Indigenous students believe that reciprocity is very important.



In 2022-23, Indspire disbursed more than \$27.5 million to over 7,500 Indigenous students. Approximately 88% of surveyed students who have received BBF funding have graduated from a post-secondary institution, and approximately 45% of employed surveyed recipients work in Indigenous communities or in Indigenous-run businesses.



Here's a snapshot of the top 10 fields of study of the students we support:





# Research Knowledge Nest

In 2022-2023...





## **Telling Our Stories Through Data**

Since its inception in 2019, Indspire's Research Knowledge Nest (RN) has been a unique venue for analytics, storytelling, and education. Under the umbrella of Indspire's Research and Impact Unit (RIU), it has consistently enriched the knowledge base of young Indigenous researchers while providing valuable insights into Indigenous post-secondary experiences and the state of reconciliation in action on post-secondary campuses across Turtle Island.

The 2022-23 fiscal year saw the release of 7 reports on a wide variety of topics pertinent to the Indigenous postsecondary learners which have also historically been under-researched. Some reports explored Indigenous visions of success and how they may dif