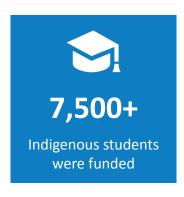

Throughout a year of constantly evolving national and global events, Indspire continued its vital mandate of steadily supporting First Nations, Inuit, and Métis students through a variety of venues in a variety of ways. The **Building Brighter Futures: Bursaries and Scholarships** (BBF) program received a record-breaking number of applications, notably awarding over \$27.5 million in scholarships and bursaries to more than 7,500 Indigenous students – a number which signifies both that Indspire's reach is expanding and that there is still an overwhelming need for support among Indigenous post-secondary learners. Online, the Rivers to Success Indigenous Mentorship program engaged over 3,000 Indigenous learners across Turtle Island through its online portal with a uniquely valuable combination of resources, events, and mentorship.

Our Building Brighter Futures program has once again proven its worth, having supported more than 7,500 students this year alone. Thanks to our generous donors and partners, we've managed to dispense over \$27.5 million in scholarships, bursaries, and awards. Each of these awards is not merely financial aid but also a testament to our belief in the boundless potential of Indigenous youth.

# By the Numbers

\$217 M+

provided to students since 1996

66,000+

bursaries, scholarships, and awards provided to students since 1996

\$27.5 M+

was disbursed to Indigenous students in 2022-2023

7,500+

First Nations, Inuit, and Métis students funded in 2022-2023

~88%

of surveyed Building Brighter Futures recipients graduate from their programs

~90%

of Building Brighter Futures graduates have obtained employment

In 2022-23, Indspire disbursed more than \$27.5 million to over 7,500 Indigenous students. Approximately 88% of surveyed students who have received BBF funding have graduated from a post-secondary institution, and approximately 45% of employed surveyed recipients work in Indigenous communities or in Indigenous-run businesses.