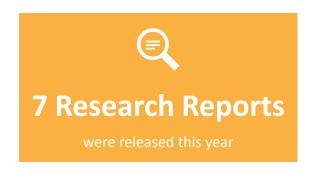

The 2022-23 fiscal year saw the release of 7 reports on a wide variety of topics pertinent to the Indigenous postsecondary learners which have also historically been under-researched. Some reports explored Indigenous visions of success and how they may differ from non-Indigenous ones; others explored key areas of focus such as Indigenous mental health, what supports are in place for Indigenous post-secondary learners, why Indigenous students sometimes leave their post-secondary studies before finishing, and what supports help them continue and stay engaged. One report investigated the presence of reconciliation-based initiatives and programs on postsecondary campuses and found that although there is still much work to be done, Indigenous students are gradually feeling more supported and more welcome as they pursue post-secondary studies.